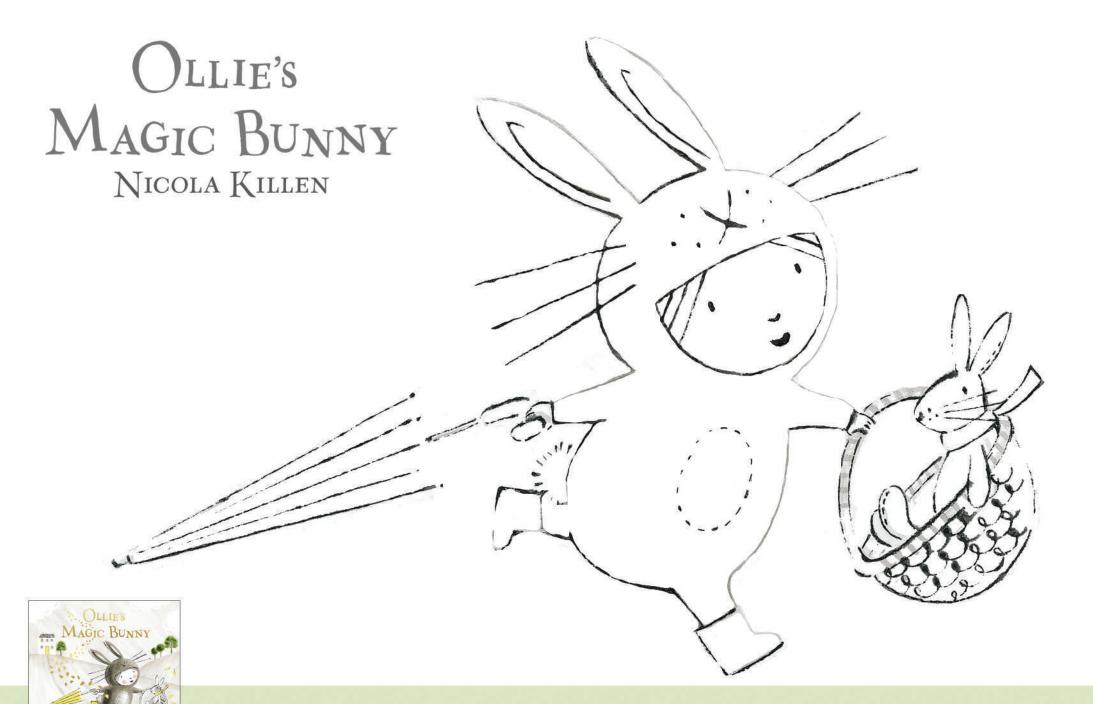

#### Ollie's Magic Bunny

NICOLA KILLEN

Guide Ollie through the maze to reunite her with Bunny!