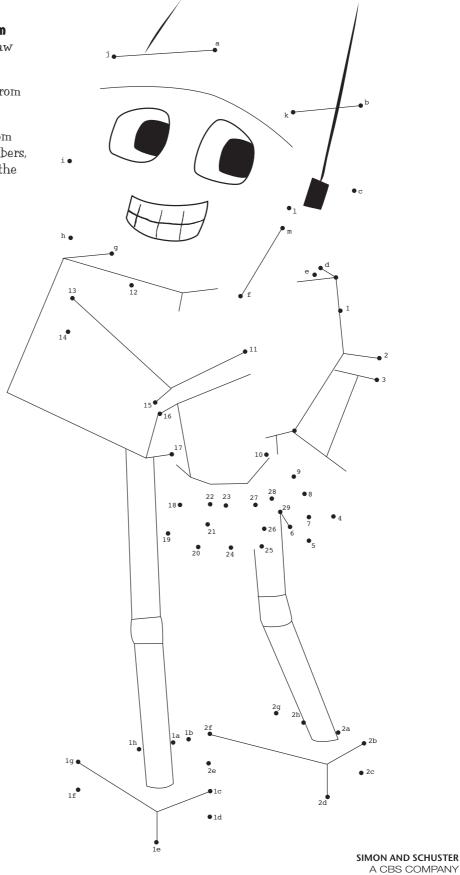

### Dot the dots to draw No-Bot the Robot!

Connect the dots from **a** to **m** in alphabetical order to draw the head.

Now connect the numbers from 1 to **29** to draw the body.

Then connect the letters from **1a** to **1h** for the left foot numbers, and from **2a** to **2h** to draw the right foot letters.