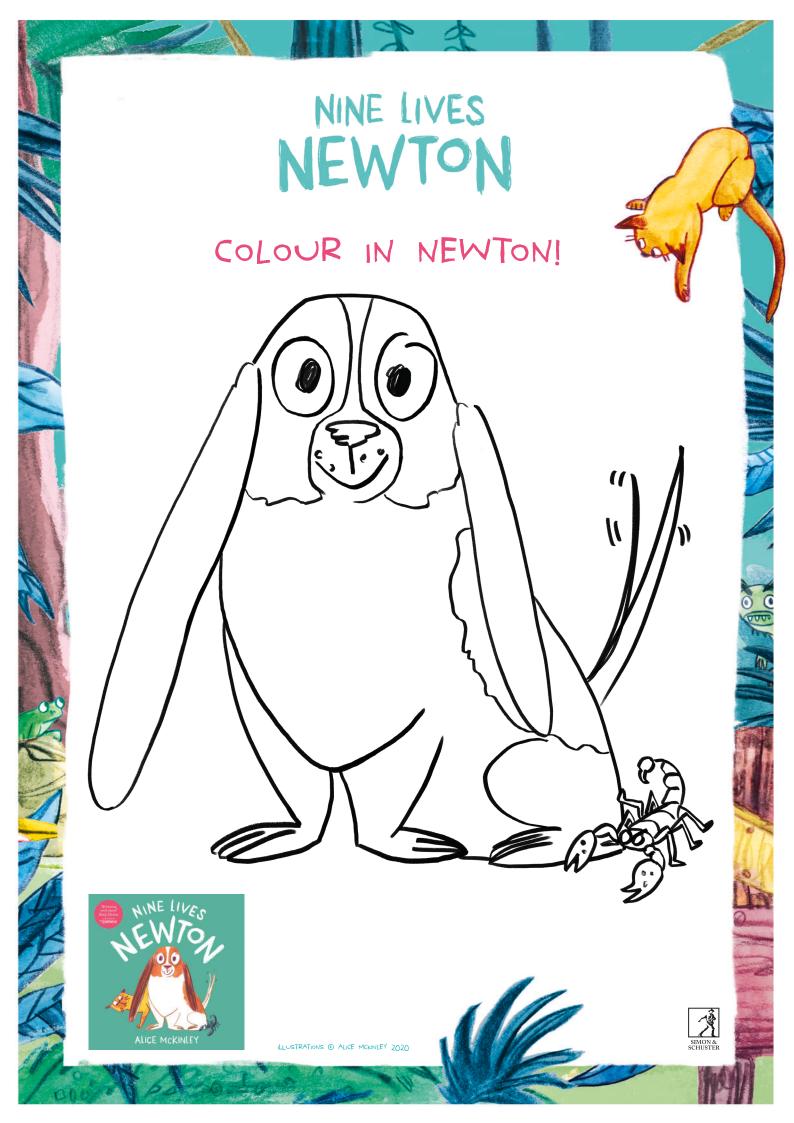

# Perdu!



I always begin by drawing Perdu's head!



3. Give him two more little legs. One at the top and one at the bottom!

4. Draw him a curved tail to wag!



5. Now for the last and most important part. Give little Perdu a wonderful scarf!





FIND THE RIGHT PATH TO NEWTON











ILLUSTRATIONS @ ALICE MCKINLEY 2020





NICOLA KILLEN

#### Ollie's Magic Bunny

NICOLA KILLEN

Guide Ollie through the maze to reunite her with Bunny!





# Draw your own TERRIBLY friendly party guest!











#### PAPER PLANES





Follow the instructions snd create your own paper plane.

Then go out and fly them with your friends like Mia and Ben!







### Dot the dots to draw No-Bot the Robot!

Connect the dots from **a** to **m** in alphabetical order to draw the head.

Now connect the numbers from 1 to **29** to draw the body.

Then connect the letters from **1a** to **1h** for the left foot numbers, and from **2a** to **2h** to draw the right foot letters.



www.simonandschuster.co.uk