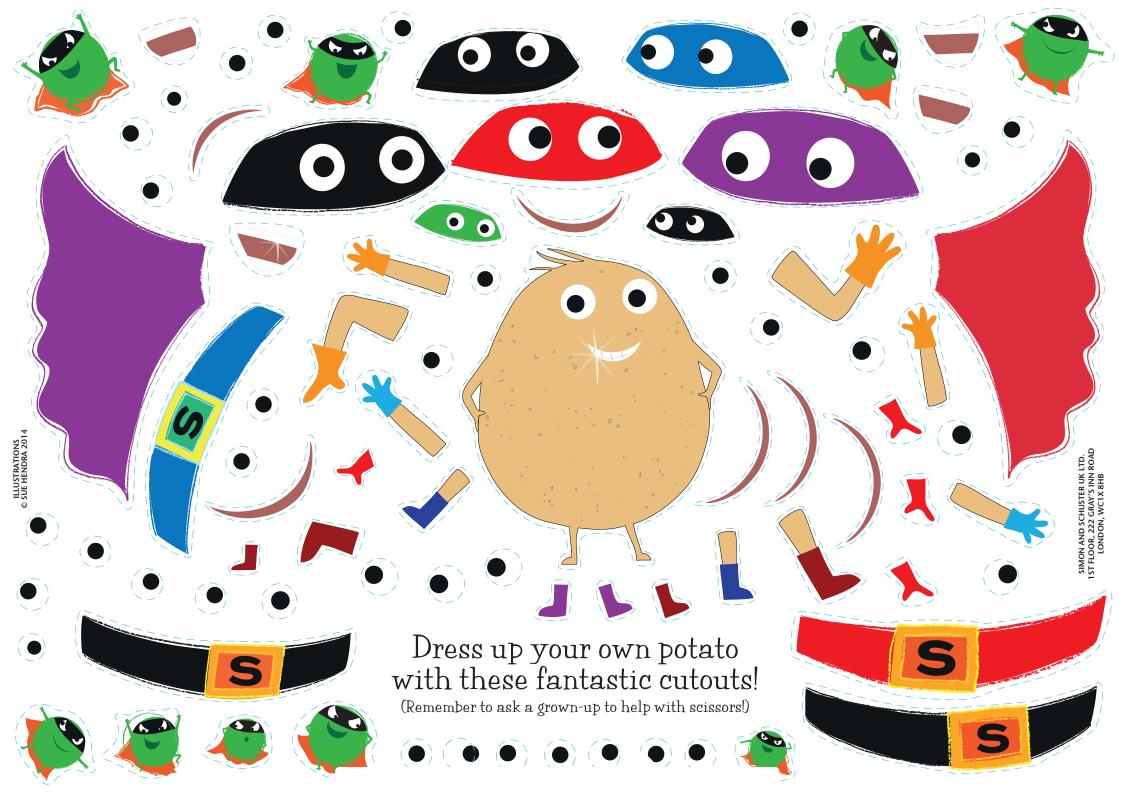

part. Give little Perdu a wonderful scarf!





FIND THE RIGHT PATH TO NEWTON











ILLUSTRATIONS @ ALICE MCKINLEY 2020





NICOLA KILLEN

#### Ollie's Magic Bunny

NICOLA KILLEN

Guide Ollie through the maze to reunite her with Bunny!





# Draw your own TERRIBLY friendly party guest!











#### PAPER PLANES





Follow the instructions snd create your own paper plane.

Then go out and fly them with your friends like Mia and Ben!







### Dot the dots to draw No-Bot the Robot!

Connect the dots from **a** to **m** in alphabetical order to draw the head.

Now connect the numbers from 1 to **29** to draw the body.

Then connect the letters from **1a** to **1h** for the left foot numbers, and from **2a** to **2h** to draw the right foot letters.



www.simonandschuster.co.uk