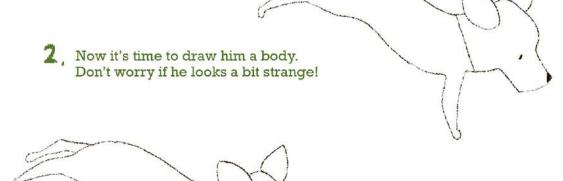

### Dot the dots to draw No-Bot the Robot!

Connect the dots from **a** to **m** in alphabetical order to draw the head.

Now connect the numbers from 1 to **29** to draw the body.

Then connect the letters from **1a** to **1h** for the left foot numbers, and from **2a** to **2h** to draw the right foot letters.