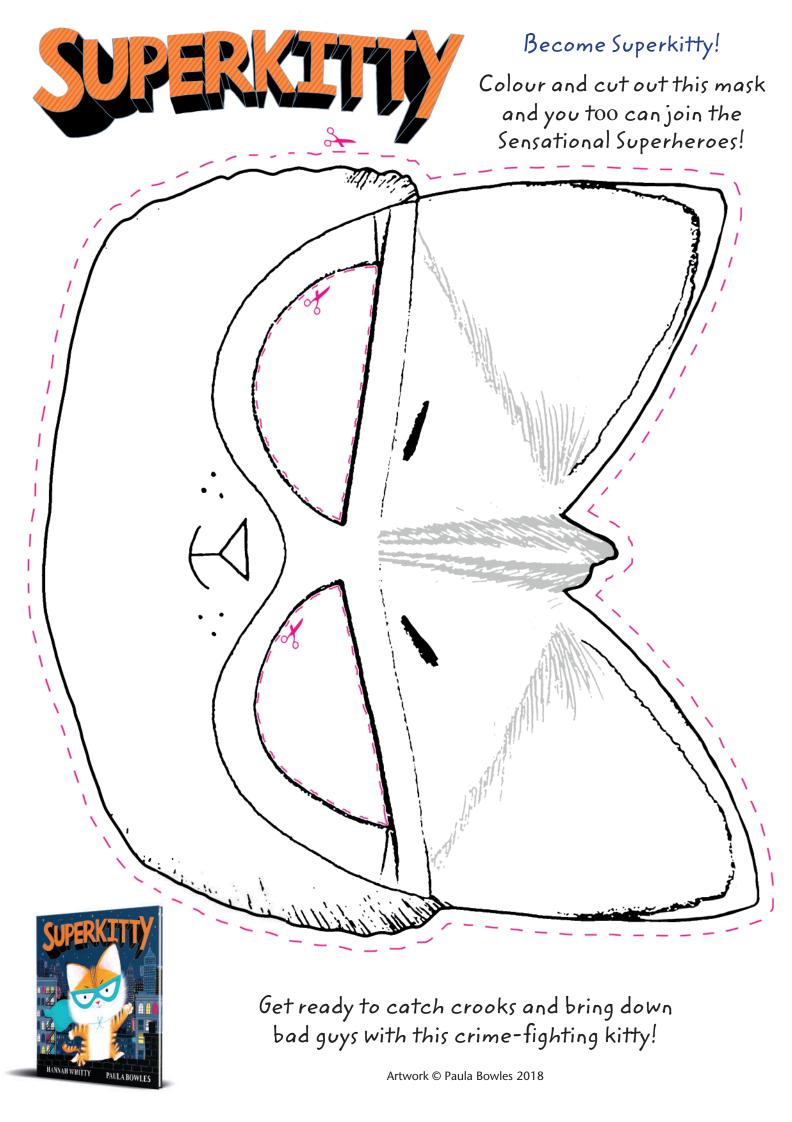

# Perdu!



I always begin by drawing Perdu's head!



3. Give him two more little legs. One at the top and one at the bottom!

4. Draw him a curved tail to wag!



5. Now for the last and most important part. Give little Perdu a wonderful scarf!





FIND THE RIGHT PATH TO NEWTON











ILLUSTRATIONS @ ALICE MCKINLEY 2020





NICOLA KILLEN

#### Ollie's Magic Bunny

NICOLA KILLEN

Guide Ollie through the maze to reunite her with Bunny!





# Draw your own TERRIBLY friendly party guest!











#### PAPER PLANES





Follow the instructions snd create your own paper plane.

Then go out and fly them with your friends like Mia and Ben!







### Dot the dots to draw No-Bot the Robot!

Connect the dots from **a** to **m** in alphabetical order to draw the head.

Now connect the nu