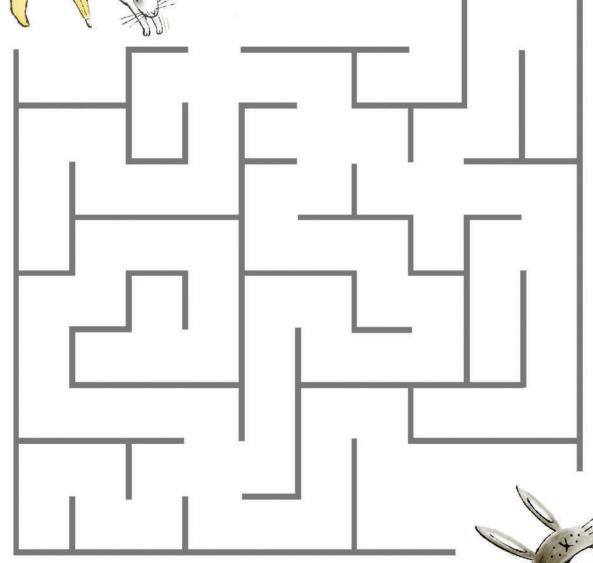

FIND THE RIGHT PATH TO NEWTON

ILLUSTRATIONS @ ALICE MCKINLEY 2020

NICOLA KILLEN

#### Ollie's Magic Bunny

NICOLA KILLEN

Guide Ollie through the maze to reunite her with Bunny!