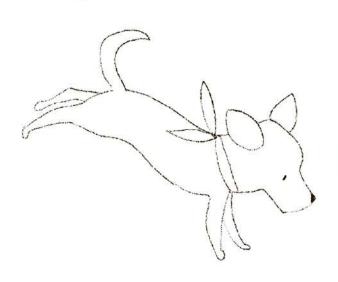

### Dot the dots to draw No-Bot the Robot!

Connect the dots from **a** to **m** in alphabetical order to draw the head.

Now connect the numbers from 1 to **29** to draw the body.

Then connect the letters from **1a** to **1h** for the left foot numbers, and from **2a** to **2h** to draw the right foot letters.