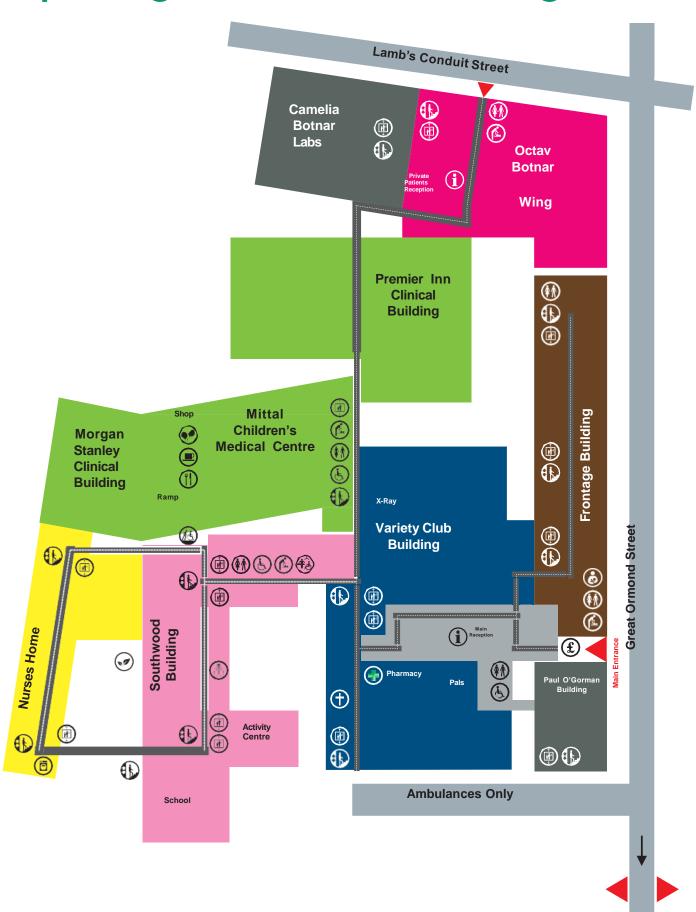

# Changing Places

Toilets and changing facilities for persons requiring a hoist and change table are:

## Frontage building

Accessed: Level 1

Hoist with loop attachment for sling, a safe working load of 227kg

Change table with asafe working load of 200kg

Baby change = 25kg

### Lagoon

Change table with asafe working load of 15kg

# VCB/Southwood corridors

Hoist with loop attachment for sling, a safe working load of 130kg

Change table with a safeworking load of 190kg

Baby change = 25kg

### **RLHIM**

Hoist with loop attachment for sling, a safe working load of 130kg

Change table with a safeworking load of 65kg maxload