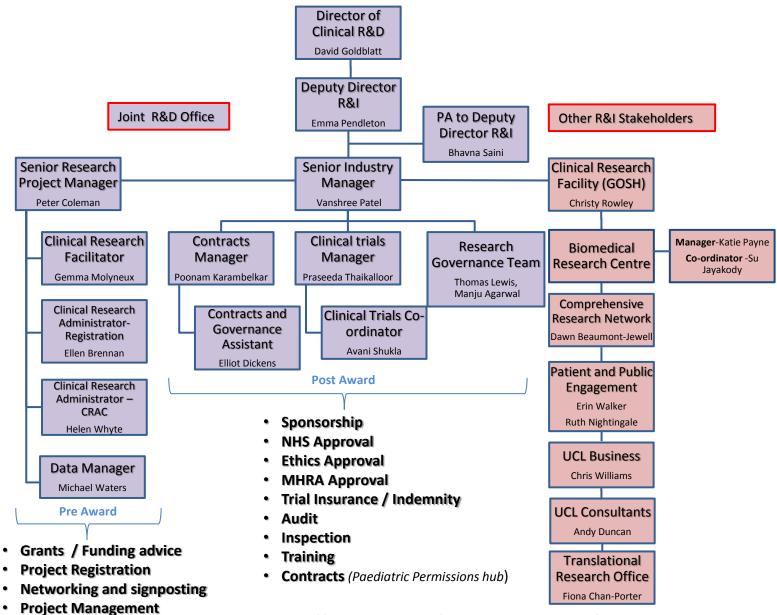

## Division of Research and Innovation

- CRAC
- KPI data and metrics

http://www.gosh.nhs.uk/research-and-innovation/researchers 020 7905 2700 (42700 internal) Division of Research and Innovation: Interactions

- ICH Finance
- UCL Finance (RFU)
- Clinical Trials Unit (CTU)
- Translational Research Office
- GOSH Biomedical Research Centre (BRC)
- NIHR Clinical Research Facility (CRF)
- UCL EU Research and Innovation Office (ERIO)
- UCL Partners (UCLP)
- UCL Business (UCLB)
- UCL Contracts (UCLC)
- CLRN
- Stats Support Service (SSS)
- Research Design Service (RDS)
- GOSHCC