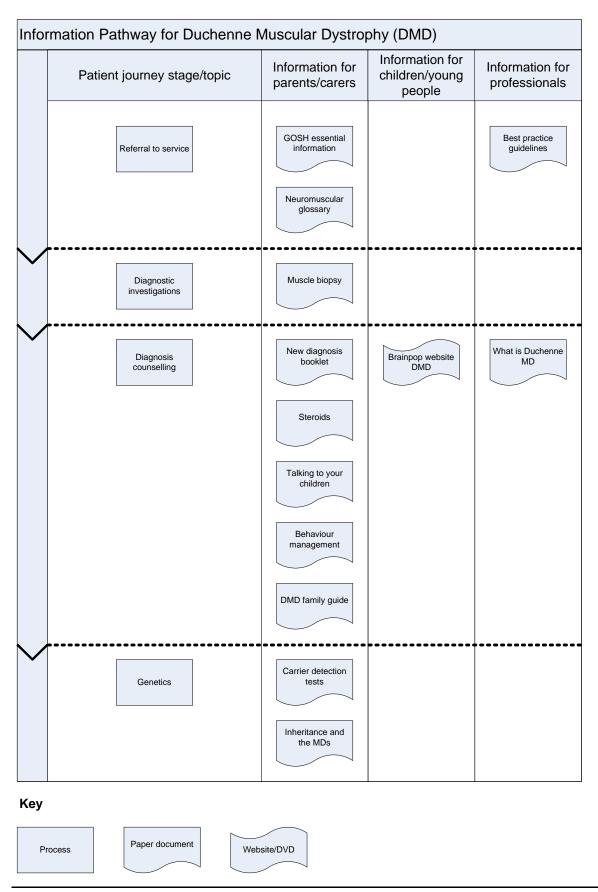

| Patient journey stage/topic | Information for parents/carers        | Information for children/young people | Information profession                 |
|-----------------------------|---------------------------------------|---------------------------------------|----------------------------------------|
| School                      | Your child's SEN                      |                                       | Talking with children and parents (MD0 |
|                             | Inclusive education                   |                                       | DMD learning behaviour (ME             |
|                             | Learning and behaviour toolkit (PPUK) |                                       | Learning and behaviour too (PPUK)      |
|                             | Parents'<br>Education<br>Network      |                                       | Schools – gett<br>it right for the c   |
| Family                      | Fathers and grandparents              | Everybody's different                 |                                        |
|                             | DMD aged 5 to 12 booklet              | Hey there I'm here too                |                                        |
|                             | Booklist on the MDs                   | Same but different                    |                                        |
|                             | Support groups                        |                                       |                                        |
|                             | Hospice information                   |                                       |                                        |
|                             | DMD the older child                   |                                       |                                        |
|                             |                                       |                                       |                                        |
|                             |                                       |                                       |                                        |

| nation Pathway for Duchenne Mu | scular Dystroph                                                                                         | y (DMD)                                                       |                                                                                                                                                                                                                                                                                                                                                                 |
|--------------------------------|---------------------------------------------------------------------------------------------------------|---------------------------------------------------------------|-----------------------------------------------------------------------------------------------------------------------------------------------------------------------------------------------------------------------------------------------------------------------------------------------------------------------------------------------------------------|
| Patient journey stage/topic    | Information for parents/carers                                                                          | Information for<br>children/young<br>people                   | Information for professionals                                                                                                                                                                                                                                                                                                                                   |
| Finances                       | DLA factsheet                                                                                           |                                                               |                                                                                                                                                                                                                                                                                                                                                                 |
|                                | A checklist for parents                                                                                 |                                                               |                                                                                                                                                                                                                                                                                                                                                                 |
|                                | Family Fund                                                                                             |                                                               |                                                                                                                                                                                                                                                                                                                                                                 |
|                                | GOSH CAB                                                                                                |                                                               |                                                                                                                                                                                                                                                                                                                                                                 |
| Housing/<br>adaptations        | Adaptations guide                                                                                       |                                                               | Adaptations guide                                                                                                                                                                                                                                                                                                                                               |
| Respiratory monitoring         | Making breathing easier                                                                                 |                                                               | Respiratory letter for hospitals                                                                                                                                                                                                                                                                                                                                |
|                                | GOSH respiratory leaflet                                                                                |                                                               |                                                                                                                                                                                                                                                                                                                                                                 |
|                                | Vaccination advice                                                                                      |                                                               |                                                                                                                                                                                                                                                                                                                                                                 |
|                                | GOSH respiratory letter                                                                                 | •                                                             |                                                                                                                                                                                                                                                                                                                                                                 |
| Cardiac monitoring             | Heart check                                                                                             |                                                               | Cardiac protocol                                                                                                                                                                                                                                                                                                                                                |
| Using a wheelchair             | Wheelchair guidelines                                                                                   |                                                               | Wheelchair guidelines                                                                                                                                                                                                                                                                                                                                           |
|                                | Patient journey stage/topic  Finances  Housing/ adaptations  Respiratory monitoring  Cardiac monitoring | Patient journey stage/topic    Information for parents/carers | Patient journey stage/topic Information for parents/carers children/young people  DLA factsheet  A checklist for parents  Family Fund  GOSH CAB  Housing/ adaptations  Adaptations guide  Making breathing easier  GOSH respiratory leaflet  Vaccination advice  GOSH respiratory letter  Vaccination advice  Cardiac monitoring  Using a Wheelchair quidelines |

| Patient journey stage/topic | Information for parents/carers  | Information for children/young people | Information for professionals |
|-----------------------------|---------------------------------|---------------------------------------|-------------------------------|
| Staring steroids            | Steroid factsheet               |                                       | Steroid protocol              |
|                             | Bone protection                 |                                       | Steroid booklet               |
|                             | Steroid booklet                 |                                       | Bone protection               |
| Scoliosis<br>monitoring     | GOSH scoliosis booklet          | Pt experience of spinal surgery       | Spinal pathway                |
|                             | Surgical correction             | Brainpop website scoliosis            |                               |
| <br>                        | Questions to ask                |                                       |                               |
| Foot deformity              |                                 |                                       |                               |
| Nutrition                   | Health eating booklet           | Pt experience of gastrostomy          | Gastrostomy pathway           |
|                             | Nutrition and feeding factsheet |                                       |                               |
|                             | MDC Gastrostomy factesheet      |                                       |                               |
|                             | GOSH<br>Gastrostomy<br>booklet  |                                       |                               |

| ation Pathway for Duchenne Mo | Information for         | Information for          | Information for    |
|-------------------------------|-------------------------|--------------------------|--------------------|
| Patient journey stage/topic   | parents/carers          | children/young<br>people | professionals      |
| Transition                    | Your child's transition | Transition guide         | Transition pathway |
|                               |                         | Becoming a man           |                    |
|                               |                         | Becoming an adult        |                    |
|                               | DMD teenage years       | DMD teenage years        |                    |
|                               |                         | DMD on the ball          |                    |
|                               |                         |                          |                    |
|                               |                         |                          |                    |
|                               |                         |                          |                    |
|                               |                         |                          |                    |
|                               |                         |                          |                    |
|                               |                         |                          |                    |
|                               |                         |                          |                    |
|                               |                         |                          |                    |
|                               |                         |                          |                    |
|                               |                         |                          |                    |