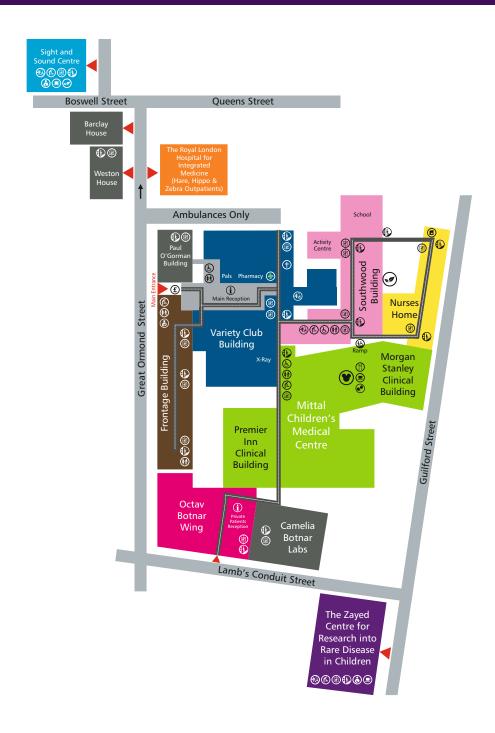

## **Level 2 Ground Floor**

Link Corridors

Stairs

(ir) Lift

| Wards                                                                                                                                                                                                                                                                                                                                                                                                                                                                                                                                                                                                                                                                                                                                                                                                                                                                                                                                                                                                                                                                                                                                                                                                                                                                                                                                                                                                                                                                                                                                                                                                                                                                                                                                                                                                                                                                                                                                                                                                                                                                                                               | Building / Level                                                     |  |
|---------------------------------------------------------------------------------------------------------------------------------------------------------------------------------------------------------------------------------------------------------------------------------------------------------------------------------------------------------------------------------------------------------------------------------------------------------------------------------------------------------------------------------------------------------------------------------------------------------------------------------------------------------------------------------------------------------------------------------------------------------------------------------------------------------------------------------------------------------------------------------------------------------------------------------------------------------------------------------------------------------------------------------------------------------------------------------------------------------------------------------------------------------------------------------------------------------------------------------------------------------------------------------------------------------------------------------------------------------------------------------------------------------------------------------------------------------------------------------------------------------------------------------------------------------------------------------------------------------------------------------------------------------------------------------------------------------------------------------------------------------------------------------------------------------------------------------------------------------------------------------------------------------------------------------------------------------------------------------------------------------------------------------------------------------------------------------------------------------------------|----------------------------------------------------------------------|--|
| Alligator                                                                                                                                                                                                                                                                                                                                                                                                                                                                                                                                                                                                                                                                                                                                                                                                                                                                                                                                                                                                                                                                                                                                                                                                                                                                                                                                                                                                                                                                                                                                                                                                                                                                                                                                                                                                                                                                                                                                                                                                                                                                                                           | Mittal Children's Medical Centre<br>Premier Inn Clinical Building    |  |
| Bear                                                                                                                                                                                                                                                                                                                                                                                                                                                                                                                                                                                                                                                                                                                                                                                                                                                                                                                                                                                                                                                                                                                                                                                                                                                                                                                                                                                                                                                                                                                                                                                                                                                                                                                                                                                                                                                                                                                                                                                                                                                                                                                | Mittal Children's Medical Centre<br>Morgan Stanley Clinical Building |  |
| Bumblebee<br>Butterfly                                                                                                                                                                                                                                                                                                                                                                                                                                                                                                                                                                                                                                                                                                                                                                                                                                                                                                                                                                                                                                                                                                                                                                                                                                                                                                                                                                                                                                                                                                                                                                                                                                                                                                                                                                                                                                                                                                                                                                                                                                                                                              | Octav Botnar Wing<br>Octav Botnar Wing                               |  |
| Cardiac Intensive Care Unit (Flamingo)                                                                                                                                                                                                                                                                                                                                                                                                                                                                                                                                                                                                                                                                                                                                                                                                                                                                                                                                                                                                                                                                                                                                                                                                                                                                                                                                                                                                                                                                                                                                                                                                                                                                                                                                                                                                                                                                                                                                                                                                                                                                              | Mittal Children's Medical Centre<br>Morgan Stanley Clinical Building |  |
| <b>☑</b> Chameleon                                                                                                                                                                                                                                                                                                                                                                                                                                                                                                                                                                                                                                                                                                                                                                                                                                                                                                                                                                                                                                                                                                                                                                                                                                                                                                                                                                                                                                                                                                                                                                                                                                                                                                                                                                                                                                                                                                                                                                                                                                                                                                  | Mittal Children's Medical Centre<br>Premier Inn Clinical Building    |  |
| Dialysis Unit (Eagle)                                                                                                                                                                                                                                                                                                                                                                                                                                                                                                                                                                                                                                                                                                                                                                                                                                                                                                                                                                                                                                                                                                                                                                                                                                                                                                                                                                                                                                                                                                                                                                                                                                                                                                                                                                                                                                                                                                                                                                                                                                                                                               | Mittal Children's Medical Centre<br>Morgan Stanley Clinical Building |  |
| 🛂 Eagle                                                                                                                                                                                                                                                                                                                                                                                                                                                                                                                                                                                                                                                                                                                                                                                                                                                                                                                                                                                                                                                                                                                                                                                                                                                                                                                                                                                                                                                                                                                                                                                                                                                                                                                                                                                                                                                                                                                                                                                                                                                                                                             | Mittal Children's Medical Centre<br>Morgan Stanley Clinical Building |  |
| Elephant                                                                                                                                                                                                                                                                                                                                                                                                                                                                                                                                                                                                                                                                                                                                                                                                                                                                                                                                                                                                                                                                                                                                                                                                                                                                                                                                                                                                                                                                                                                                                                                                                                                                                                                                                                                                                                                                                                                                                                                                                                                                                                            | Variety Club Building                                                |  |
| 🔊 Flamingo                                                                                                                                                                                                                                                                                                                                                                                                                                                                                                                                                                                                                                                                                                                                                                                                                                                                                                                                                                                                                                                                                                                                                                                                                                                                                                                                                                                                                                                                                                                                                                                                                                                                                                                                                                                                                                                                                                                                                                                                                                                                                                          | Mittal Children's Medical Centre<br>Morgan Stanley Clinical Building |  |
| Fox                                                                                                                                                                                                                                                                                                                                                                                                                                                                                                                                                                                                                                                                                                                                                                                                                                                                                                                                                                                                                                                                                                                                                                                                                                                                                                                                                                                                                                                                                                                                                                                                                                                                                                                                                                                                                                                                                                                                                                                                                                                                                                                 | Variety Club Building                                                |  |
| Gastroenterology Investigation Suite Giraffe                                                                                                                                                                                                                                                                                                                                                                                                                                                                                                                                                                                                                                                                                                                                                                                                                                                                                                                                                                                                                                                                                                                                                                                                                                                                                                                                                                                                                                                                                                                                                                                                                                                                                                                                                                                                                                                                                                                                                                                                                                                                        | Octav Botnar Wing                                                    |  |
| Giraffe<br>Hedgehog Ward                                                                                                                                                                                                                                                                                                                                                                                                                                                                                                                                                                                                                                                                                                                                                                                                                                                                                                                                                                                                                                                                                                                                                                                                                                                                                                                                                                                                                                                                                                                                                                                                                                                                                                                                                                                                                                                                                                                                                                                                                                                                                            | Variety Club Building Variety Club Building                          |  |
| neugenog ward Essay Cus                                                                                                                                                                                                                                                                                                                                                                                                                                                                                                                                                                                                                                                                                                                                                                                                                                                                                                                                                                                                                                                                                                                                                                                                                                                                                                                                                                                                                                                                                                                                                                                                                                                                                                                                                                                                                                                                                                                                                                                                                                                                                             | Mittal Children's Medical Centre                                     |  |
| 🗽 Kangaroo                                                                                                                                                                                                                                                                                                                                                                                                                                                                                                                                                                                                                                                                                                                                                                                                                                                                                                                                                                                                                                                                                                                                                                                                                                                                                                                                                                                                                                                                                                                                                                                                                                                                                                                                                                                                                                                                                                                                                                                                                                                                                                          | Premier Inn Clinical Building                                        |  |
| Kingfisher                                                                                                                                                                                                                                                                                                                                                                                                                                                                                                                                                                                                                                                                                                                                                                                                                                                                                                                                                                                                                                                                                                                                                                                                                                                                                                                                                                                                                                                                                                                                                                                                                                                                                                                                                                                                                                                                                                                                                                                                                                                                                                          | Octav Botnar Wing                                                    |  |
|                                                                                                                                                                                                                                                                                                                                                                                                                                                                                                                                                                                                                                                                                                                                                                                                                                                                                                                                                                                                                                                                                                                                                                                                                                                                                                                                                                                                                                                                                                                                                                                                                                                                                                                                                                                                                                                                                                                                                                                                                                                                                                                     | Mittal Children's Medical Centre                                     |  |
| ★ Koala     ★ Coala     ★ Coala | Morgan Stanley Clinical Building                                     |  |
| 🔈 Leopard                                                                                                                                                                                                                                                                                                                                                                                                                                                                                                                                                                                                                                                                                                                                                                                                                                                                                                                                                                                                                                                                                                                                                                                                                                                                                                                                                                                                                                                                                                                                                                                                                                                                                                                                                                                                                                                                                                                                                                                                                                                                                                           | Mittal Children's Medical Centre Premier Inn Clinical Building       |  |
| Lion                                                                                                                                                                                                                                                                                                                                                                                                                                                                                                                                                                                                                                                                                                                                                                                                                                                                                                                                                                                                                                                                                                                                                                                                                                                                                                                                                                                                                                                                                                                                                                                                                                                                                                                                                                                                                                                                                                                                                                                                                                                                                                                | Variety Club Building                                                |  |
| Mildred Creak Unit                                                                                                                                                                                                                                                                                                                                                                                                                                                                                                                                                                                                                                                                                                                                                                                                                                                                                                                                                                                                                                                                                                                                                                                                                                                                                                                                                                                                                                                                                                                                                                                                                                                                                                                                                                                                                                                                                                                                                                                                                                                                                                  | Frontage Building                                                    |  |
| Neonatal Intensive Care Unit (NICU)                                                                                                                                                                                                                                                                                                                                                                                                                                                                                                                                                                                                                                                                                                                                                                                                                                                                                                                                                                                                                                                                                                                                                                                                                                                                                                                                                                                                                                                                                                                                                                                                                                                                                                                                                                                                                                                                                                                                                                                                                                                                                 | Variety Club Building                                                |  |
| Nightingale Day Unit                                                                                                                                                                                                                                                                                                                                                                                                                                                                                                                                                                                                                                                                                                                                                                                                                                                                                                                                                                                                                                                                                                                                                                                                                                                                                                                                                                                                                                                                                                                                                                                                                                                                                                                                                                                                                                                                                                                                                                                                                                                                                                | Mittal Children's Medical Centre<br>Premier Inn Clinical Building    |  |
| Nanther Panther                                                                                                                                                                                                                                                                                                                                                                                                                                                                                                                                                                                                                                                                                                                                                                                                                                                                                                                                                                                                                                                                                                                                                                                                                                                                                                                                                                                                                                                                                                                                                                                                                                                                                                                                                                                                                                                                                                                                                                                                                                                                                                     | Mittal Children's Medical Centre<br>Premier Inn Clinical Building    |  |
| Paediatric Intensive Care Unit                                                                                                                                                                                                                                                                                                                                                                                                                                                                                                                                                                                                                                                                                                                                                                                                                                                                                                                                                                                                                                                                                                                                                                                                                                                                                                                                                                                                                                                                                                                                                                                                                                                                                                                                                                                                                                                                                                                                                                                                                                                                                      | Variety Club Building                                                |  |
| 🖫 Pelican                                                                                                                                                                                                                                                                                                                                                                                                                                                                                                                                                                                                                                                                                                                                                                                                                                                                                                                                                                                                                                                                                                                                                                                                                                                                                                                                                                                                                                                                                                                                                                                                                                                                                                                                                                                                                                                                                                                                                                                                                                                                                                           | Mittal Children's Medical Centre<br>Premier Inn Clinical Building    |  |
| Possum                                                                                                                                                                                                                                                                                                                                                                                                                                                                                                                                                                                                                                                                                                                                                                                                                                                                                                                                                                                                                                                                                                                                                                                                                                                                                                                                                                                                                                                                                                                                                                                                                                                                                                                                                                                                                                                                                                                                                                                                                                                                                                              | Mittal Children's Medical Centre<br>Premier Inn Clinical Building    |  |
| Renal Support Unit                                                                                                                                                                                                                                                                                                                                                                                                                                                                                                                                                                                                                                                                                                                                                                                                                                                                                                                                                                                                                                                                                                                                                                                                                                                                                                                                                                                                                                                                                                                                                                                                                                                                                                                                                                                                                                                                                                                                                                                                                                                                                                  | Southwood Building                                                   |  |
| Respiratory Sleep Unit                                                                                                                                                                                                                                                                                                                                                                                                                                                                                                                                                                                                                                                                                                                                                                                                                                                                                                                                                                                                                                                                                                                                                                                                                                                                                                                                                                                                                                                                                                                                                                                                                                                                                                                                                                                                                                                                                                                                                                                                                                                                                              | Southwood Building                                                   |  |
| Robin                                                                                                                                                                                                                                                                                                                                                                                                                                                                                                                                                                                                                                                                                                                                                                                                                                                                                                                                                                                                                                                                                                                                                                                                                                                                                                                                                                                                                                                                                                                                                                                                                                                                                                                                                                                                                                                                                                                                                                                                                                                                                                               | Variety Club Building                                                |  |
| Safari Daycare                                                                                                                                                                                                                                                                                                                                                                                                                                                                                                                                                                                                                                                                                                                                                                                                                                                                                                                                                                                                                                                                                                                                                                                                                                                                                                                                                                                                                                                                                                                                                                                                                                                                                                                                                                                                                                                                                                                                                                                                                                                                                                      | Southwood Building                                                   |  |
| Safari Outpatients<br>Starfish (RANU)                                                                                                                                                                                                                                                                                                                                                                                                                                                                                                                                                                                                                                                                                                                                                                                                                                                                                                                                                                                                                                                                                                                                                                                                                                                                                                                                                                                                                                                                                                                                                                                                                                                                                                                                                                                                                                                                                                                                                                                                                                                                               | Southwood Building                                                   |  |
| Sky                                                                                                                                                                                                                                                                                                                                                                                                                                                                                                                                                                                                                                                                                                                                                                                                                                                                                                                                                                                                                                                                                                                                                                                                                                                                                                                                                                                                                                                                                                                                                                                                                                                                                                                                                                                                                                                                                                                                                                                                                                                                                                                 | Southwood Building Octav Botnar Wing                                 |  |
| Squirrel                                                                                                                                                                                                                                                                                                                                                                                                                                                                                                                                                                                                                                                                                                                                                                                                                                                                                                                                                                                                                                                                                                                                                                                                                                                                                                                                                                                                                                                                                                                                                                                                                                                                                                                                                                                                                                                                                                                                                                                                                                                                                                            | Variety Club Building                                                |  |
| Walrus Clinical Investigations Centre                                                                                                                                                                                                                                                                                                                                                                                                                                                                                                                                                                                                                                                                                                                                                                                                                                                                                                                                                                                                                                                                                                                                                                                                                                                                                                                                                                                                                                                                                                                                                                                                                                                                                                                                                                                                                                                                                                                                                                                                                                                                               | Mittal Children's Medical Centre<br>Morgan Stanley Clinical Building |  |
| Malrus Day Care                                                                                                                                                                                                                                                                                                                                                                                                                                                                                                                                                                                                                                                                                                                                                                                                                                                                                                                                                                                                                                                                                                                                                                                                                                                                                                                                                                                                                                                                                                                                                                                                                                                                                                                                                                                                                                                                                                                                                                                                                                                                                                     | Mittal Children's Medical Centre<br>Morgan Stanley Clinical Building |  |
| wallus Day Cale                                                                                                                                                                                                                                                                                                                                                                                                                                                                                                                                                                                                                                                                                                                                                                                                                                                                                                                                                                                                                                                                                                                                                                                                                                                                                                                                                                                                                                                                                                                                                                                                                                                                                                                                                                                                                                                                                                                                                                                                                                                                                                     |                                                                      |  |