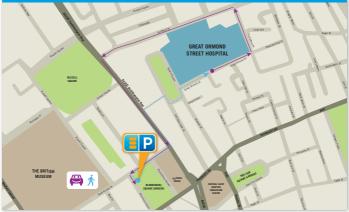

#### By car from the hospital:

- 1) Drive along Great Ormond Street and turn left into Guildford Place
- 2) At the end, turn left into Guildford Street
- 3) At the end turn left onto Southampton Row
- At the second set of traffic lights turn right into Bloomsbury Place and proceed into Bloomsbury Square
- 5) The car park entrance will be found on your left

Or if driving directly to the car park simply follow steps 3, 4 and 5 above.

#### On foot from the Bloomsbury Car Park to the hospital:

- 1) Exit the square via Bloomsbury Place and turn left onto Southampton Row
- Cross over at the first pedestrian crossing and continue along Southampton Row
- 3) Turn right into the alley way / Cosmo Place by the Mercure hotel
- 4) Proceed straight across Queen Square into Great Ormond Street
- 5) The hospital will be found on your left