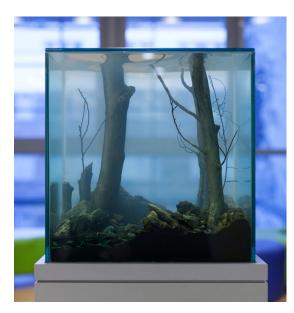

## WONDERFUL WORLDS

There are three different imaginary landscapes in Octav Botnar Wing. Can you find them? Look on Level 2, 4 and 6.

These magnificent miniature landscapes were created by artist Mariele Neudecker.