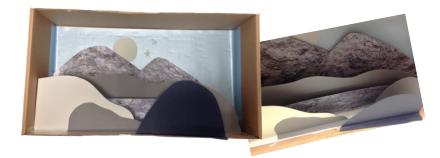

Make your own miniature landscape inspired by these artworks. Will your landscape have trees, water, ice or mountains?

All you need are:

A shoebox Coloured card Scissors Glue Sticky tape Photographs of landscapes

## **WHAT YOU DO:**

- Cut out a rectangle from the shoebox lid.
- 2 Line the inside of the box with paper.
- 3 Make a background by cutting out shapes from the landscape photographs.
- 4 Cut out some scenery and stick it infront of your background by making a folded flap at the bottom.
- 5 Cut out some trees and fix them to the inside of the lid.
- 6 Put the lid on your box and see your landscape come to life!