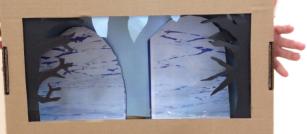

Make your own miniature landscape inspired by these artworks. Will your landscape have trees, water, ice or mountains?

All you need are:

A shoebox Coloured card Scissors Glue Sticky tape Photographs of landscapes

## **WHAT YOU DO:**

- Cut out a rectangle from the shoebox lid.
- 2 Line the inside of the box with paper.
- 3 Make a background by cutting out shapes from the landscape photographs.
- 4 Cut out some scenery and stick it infront of your background by making a folded flap at the bottom.
- 5 Cut out some trees and fix them to the inside of the lid.
- 6 Put the lid on your box and see your landscape come to life!