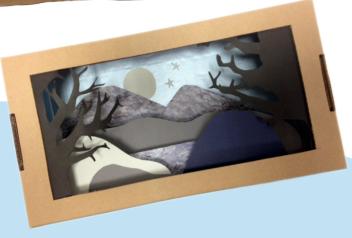

Make your own miniature landscape inspired by these artworks. Will your landscape have trees, water, ice or mountains?

All you need are:

A shoebox Coloured card Scissors Glue Sticky tape Photographs of landscapes

## **WHAT YOU DO:**

- Cut out a rectangle from the shoebox lid.
- 2 Line the inside of the box with paper.
- 3 Make a background by cutting out shapes from the landscape photographs.
- 4 Cut out some scenery and stick it infront of your background by making a folded flap at the bottom.
- 5 Cut out some trees and fix them to the inside of the lid.
- 6 Put the lid on your box and see your landscape come to life!