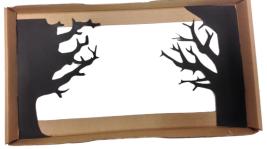

## **WHAT YOU DO:**

- Cut out a rectangle from the shoebox lid.
- 2 Line the inside of the box with paper.
- 3 Make a background by cutting out shapes from the landscape photographs.
- 4 Cut out some scenery and stick it infront of your background by making a folded flap at the bottom.
- 5 Cut out some trees and fix them to the inside of the lid.
- 6 Put the lid on your box and see your landscape come to life!