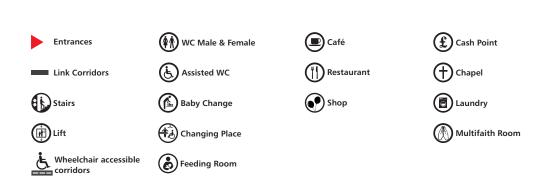

## **Level 2 Ground Floor**

| Wards                                  | Building / Level                                                     |        |
|----------------------------------------|----------------------------------------------------------------------|--------|
| Badger                                 | Southwood Building                                                   | 8      |
| Bear                                   | Mittal Children's Medical Centre<br>Morgan Stanley Clinical Building | 6      |
| Bumblebee<br>Butterfly                 | Octav Botnar Wing<br>Octav Botnar Wing                               | 5<br>4 |
| Cardiac Intensive Care Unit (Flamingo) | Mittal Children's Medical Centre<br>Morgan Stanley Clinical Building | 4      |
| Dialysis Unit (Eagle)                  | Mittal Children's Medical Centre<br>Morgan Stanley Clinical Building | 7      |
| <b>Eagle</b>                           | Mittal Children's Medical Centre<br>Morgan Stanley Clinical Building | 7      |
| Elephant                               | Variety Club Building                                                | 6      |
| <b>7</b> Flamingo                      | Mittal Children's Medical Centre<br>Morgan Stanley Clinical Building | 4      |
| Fox                                    | Variety Club Building                                                | 5      |
| Gastroenterology Investigation Suite   | Octav Botnar Wing                                                    | 3      |
| Giraffe                                | Variety Club Building                                                | 6      |
| Island Short Stay Kingfisher           | Southwood Building Octav Botnar Wing                                 | 3      |
| Kingrisher                             | Mittal Children's Medical Centre                                     |        |
| Koala                                  | Morgan Stanley Clinical Building                                     | 5      |
| Lion                                   | Variety Club Building                                                | 6      |
| Magpie<br>Miffy TCU                    | Southwood Building                                                   | 3<br>8 |
| Mildred Creak Unit                     | Southwood Building Frontage Building                                 | 5      |
| Neonatal Intensive Care Unit (NICU)    | Variety Club Building                                                | 4      |
| Paediatric Intensive Care Unit (PICU)  | Variety Club Building                                                | 4      |
| Penguin                                | Southwood Building                                                   | 6      |
| Peter Pan                              | Southwood Building                                                   | 7      |
| Puffin (SDAU)                          | Southwood Building                                                   | 3      |
| Rainforest                             | Southwood Building                                                   | 5      |
| Renal Support Unit                     | Southwood Building                                                   | 7      |
| Respiratory Sleep Unit                 | Southwood Building                                                   | 5      |
| Robin                                  | Variety Club Building                                                | 5      |
| Safari Daycare                         | Southwood Building                                                   | 9      |
| Safari Outpatients<br>Starfish (RANU)  | Southwood Building                                                   | 9      |
| Sky                                    | Southwood Building                                                   | 6      |
| Squirrel                               | Octav Botnar Wing Variety Club Building                              | 5      |
| Walrus Clinical                        | Mittal Children's Medical Centre<br>Morgan Stanley Clinical Building | 1      |
| Investigations Centre                  | morgan starney emmear samaning                                       |        |
| Investigations Centre  Walrus Day Care | Mittal Children's Medical Centre<br>Morgan Stanley Clinical Building | 1      |

| Department                                    | Building / Level                                                     |        |
|-----------------------------------------------|----------------------------------------------------------------------|--------|
| Activity Centre                               | Southwood Building                                                   | 2      |
| Anaesthetic Pre-Assessment Clinic             | Variety Club Building                                                | 2      |
| Audiology                                     | Frontage Building                                                    | 2      |
| Bod Pod                                       | Cardiac Wing                                                         | 1      |
| Caterpillar Outpatients Chapel ①              | Octav Botnar Wing                                                    | 2      |
| Cheetah Outpatients                           | Variety Club Building                                                | 2      |
| Clinical Neurophysiology (EEG)                | Variety Club Building Southwood Building                             | 4      |
| Clinical Research Facility (CRF)              | Frontage Building                                                    | 1      |
| Cochlear Implant                              | Frontage Building                                                    | 2      |
| CMR / XMR Hybrid Angio Suite                  | Variety Club Building                                                | 1      |
| Dental                                        | Variety Club Building                                                | 2      |
| Dept of Child and Adolescent<br>Mental Health | Frontage Building                                                    | 4      |
| Doctors' Mess                                 | Nurses Home                                                          | 2      |
| Echo / ECG                                    | Mittal Children's Medical Centre<br>Morgan Stanley Clinical Building | 1      |
| Family Accommodation                          | Variety Club Building                                                | 2      |
| GOSH Charity Desk<br>GOSH Jobs                | Mittal Children's Medical Centre<br>Morgan Stanley Clinical Building | 2      |
| GOSH Shop <b>④</b>                            | Mittal Children's Medical Centre<br>Morgan Stanley Clinical Building | 2      |
| Haemophilia Centre                            | The Royal London Hospital for Integrated Medicine                    |        |
| Interventional Radiology                      | Variety Club Building                                                | 3      |
| Lung Function                                 | Mittal Children's Medical Centre<br>Morgan Stanley Clinical Building | 1      |
| Main Reception                                | Variety Club Building                                                | 2      |
| Manta Ray Outpatients                         | Frontage Building                                                    | 1      |
| Maxillofacial & Dental                        | Variety Club Building                                                | 2      |
| Medical Illustration                          | Southwood Building                                                   | 2      |
| Multi-faith Room                              | Southwood Building                                                   | 2      |
| Nuclear Medicine                              | Cardiac Wing                                                         | 1      |
| Otter Imaging Suite                           | Variety Club Building                                                | 1      |
| Outpatients Reception                         | Variety Club Building                                                | 2      |
| Outpatients                                   | The Royal London Hospital for Integrated Medicine                    | 1      |
| Paediatric Psychology                         | Frontage Building                                                    | 4      |
| Patient Laundry                               | Nurses Home                                                          | 2      |
| Patient Advice & Liaison Service (Pals)       | Variety Club Building                                                | 2      |
| Patient Hotel                                 | Weston House                                                         | 3      |
| Patient Transport                             | Variety Club Building                                                | 2      |
| Pharmacy (5)                                  | Variety Club Building                                                | 2<br>5 |
| Physiotherapy                                 | Frontage Building                                                    | 2      |
| Rhino Outpatients School                      | Frontage Building Southwood Building                                 | 2      |
| Security                                      | Southwood Building                                                   | 2      |
| Shabbat Room                                  | Variety Club Building                                                | 1      |
| Social Work Services                          | Southwood Building                                                   | 2      |
| The Lagoon ① ®                                | Mittal Children's Medical Centre<br>Morgan Stanley Clinical Building | 2      |
| Travel Reimbursement                          | Variety Club Building                                                | 2      |
| Turtle Imaging Suite                          | Southwood Building                                                   | 1      |
| Urodynamics                                   | Southwood Building                                                   | 7      |
| X Ray                                         | Variety Club Building                                                | 2      |