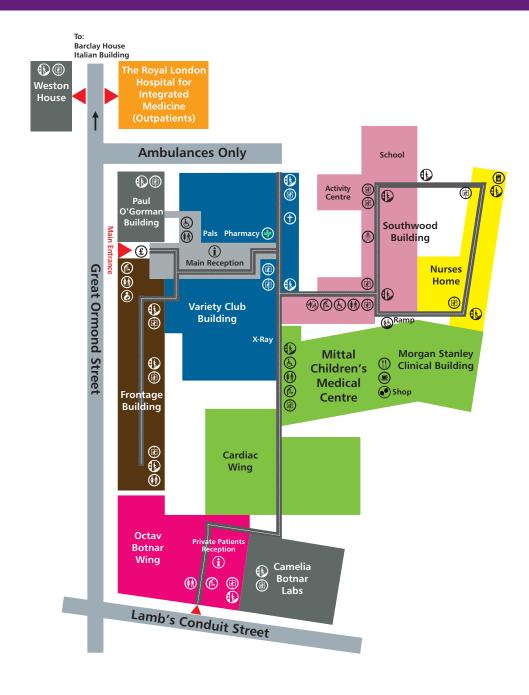

## **Level 2 Ground Floor**

| Wards                                  | Building / Level                                                     |        |
|----------------------------------------|----------------------------------------------------------------------|--------|
| Badger                                 | Southwood Building                                                   | 8      |
| Bear                                   | Mittal Children's Medical Centre<br>Morgan Stanley Clinical Building | 6      |
| Bumblebee<br>Butterfly                 | Octav Botnar Wing<br>Octav Botnar Wing                               | 5<br>4 |
| Cardiac Intensive Care Unit (Flamingo) | Mittal Children's Medical Centre<br>Morgan Stanley Clinical Building | 4      |
| Dialysis Unit (Eagle)                  | Mittal Children's Medical Centre<br>Morgan Stanley Clinical Building | 7      |
| <b>Eagle</b>                           | Mittal Children's Medical Centre<br>Morgan Stanley Clinical Building | 7      |
| Elephant                               | Variety Club Building                                                | 6      |
| <b>7</b> Flamingo                      | Mittal Children's Medical Centre<br>Morgan Stanley Clinical Building | 4      |
| Fox                                    | Variety Club Building                                                | 5      |
| Gastroenterology Investigation Suite   | Octav Botnar Wing                                                    | 3      |
| Giraffe                                | Variety Club Building                                                | 6      |
| Island Short Stay Kingfisher           | Southwood Building Octav Botnar Wing                                 | 3      |
| Kingrisher                             | Mittal Children's Medical Centre                                     |        |
| Koala                                  | Morgan Stanley Clinical Building                                     | 5      |
| Lion                                   | Variety Club Building                                                | 6      |
| Magpie<br>Miffy TCU                    | Southwood Building                                                   | 3<br>8 |
| Mildred Creak Unit                     | Southwood Building Frontage Building                                 | 5      |
| Neonatal Intensive Care Unit (NICU)    | Variety Club Building                                                | 4      |
| Paediatric Intensive Care Unit (PICU)  | Variety Club Building                                                | 4      |
| Penguin                                | Southwood Building                                                   | 6      |
| Peter Pan                              | Southwood Building                                                   | 7      |
| Puffin (SDAU)                          | Southwood Building                                                   | 3      |
| Rainforest                             | Southwood Building                                                   | 5      |
| Renal Support Unit                     | Southwood Building                                                   | 7      |
| Respiratory Sleep Unit                 | Southwood Building                                                   | 5      |
| Robin                                  | Variety Club Building                                                | 5      |
| Safari Daycare                         | Southwood Building                                                   | 9      |
| Safari Outpatients<br>Starfish (RANU)  | Southwood Building                                                   | 9      |
| Sky                                    | Southwood Building                                                   | 6      |
| Squirrel                               | Octav Botnar Wing Variety Club Building                              | 5      |
| Walrus Clinical                        | Mittal Children's Medical Centre<br>Morgan Stanley Clinical Building | 1      |
| Investigations Centre                  | morgan starney emmear samaning                                       |        |
| Investigations Centre  Walrus Day Care | Mittal Children's Medical Centre<br>Morgan Stanley Clinical Building | 1      |

| Department                                    | Building / Level                                                     |        |
|-----------------------------------------------|----------------------------------------------------------------------|--------|
| Activity Centre                               | Southwood Building                                                   | 2      |
| Anaesthetic Pre-Assessment Clinic             | Variety Club Building                                                | 2      |
| Audiology                                     | Frontage Building                                                    | 2      |
| Bod Pod                                       | Cardiac Wing                                                         | 1      |
| Caterpillar Outpatients Chapel ①              | Octav Botnar Wing                                                    | 2      |
| Cheetah Outpatients                           | Variety Club Building                                                | 2      |
| Clinical Neurophysiology (EEG)                | Variety Club Building Southwood Building                             | 4      |
| Clinical Research Facility (CRF)              | Frontage Building                                                    | 1      |
| Cochlear Implant                              | Frontage Building                                                    | 2      |
| CMR / XMR Hybrid Angio Suite                  | Variety Club Building                                                | 1      |
| Dental                                        | Variety Club Building                                                | 2      |
| Dept of Child and Adolescent<br>Mental Health | Frontage Building                                                    | 4      |
| Doctors' Mess                                 | Nurses Home                                                          | 2      |
| Echo / ECG                                    | Mittal Children's Medical Centre<br>Morgan Stanley Clinical Building | 1      |
| Family Accommodation                          | Variety Club Building                                                | 2      |
| GOSH Charity Desk<br>GOSH Jobs                | Mittal Children's Medical Centre<br>Morgan Stanley Clinical Building | 2      |
| GOSH Shop <b>④</b>                            | Mittal Children's Medical Centre<br>Morgan Stanley Clinical Building | 2      |
| Haemophilia Centre                            | The Royal London Hospital for Integrated Medicine                    |        |
| Interventional Radiology                      | Variety Club Building                                                | 3      |
| Lung Function                                 | Mittal Children's Medical Centre<br>Morgan Stanley Clinical Building | 1      |
| Main Reception                                | Variety Club Building                                                | 2      |
| Manta Ray Outpatients                         | Frontage Building                                                    | 1      |
| Maxillofacial & Dental                        | Variety Club Building                                                | 2      |
| Medical Illustration                          | Southwood Building                                                   | 2      |
| Multi-faith Room                              | Southwood Building                                                   | 2      |
| Nuclear Medicine                              | Cardiac Wing                                                         | 1      |
| Otter Imaging Suite                           | Variety Club Building                                                | 1      |
| Outpatients Reception                         | Variety Club Building                                                | 2      |
| Outpatients                                   | The Royal London Hospital for Integrated Medicine                    | 1      |
| Paediatric Psychology                         | Frontage Building                                                    | 4      |
| Patient Laundry                               | Nurses Home                                                          | 2      |
| Patient Advice & Liaison Service (Pals)       | Variety Club Building                                                | 2      |
| Patient Hotel                                 | Weston House                                                         | 3      |
| Patient Transport                             | Variety Club Building                                                | 2      |
| Pharmacy (5)                                  | Variety Club Building                                                | 2<br>5 |
| Physiotherapy                                 | Frontage Building                                                    | 2      |
| Rhino Outpatients School                      | Frontage Building Southwood Building                                 | 2      |
| Security                                      | Southwood Building                                                   | 2      |
| Shabbat Room                                  | Variety Club Building                                                | 1      |
| Social Work Services                          | Southwood Building                                                   | 2      |
| The Lagoon ① ®                                | Mittal Children's Medical Centre<br>Morgan Stanley Clinical Building | 2      |
| Travel Reimbursement                          | Variety Club Building                                                | 2      |
| Turtle Imaging Suite                          | Southwood Building                                                   | 1      |
| Urodynamics                                   | Southwood Building                                                   | 7      |
| X Ray                                         | Variety Club Building                                                | 2      |