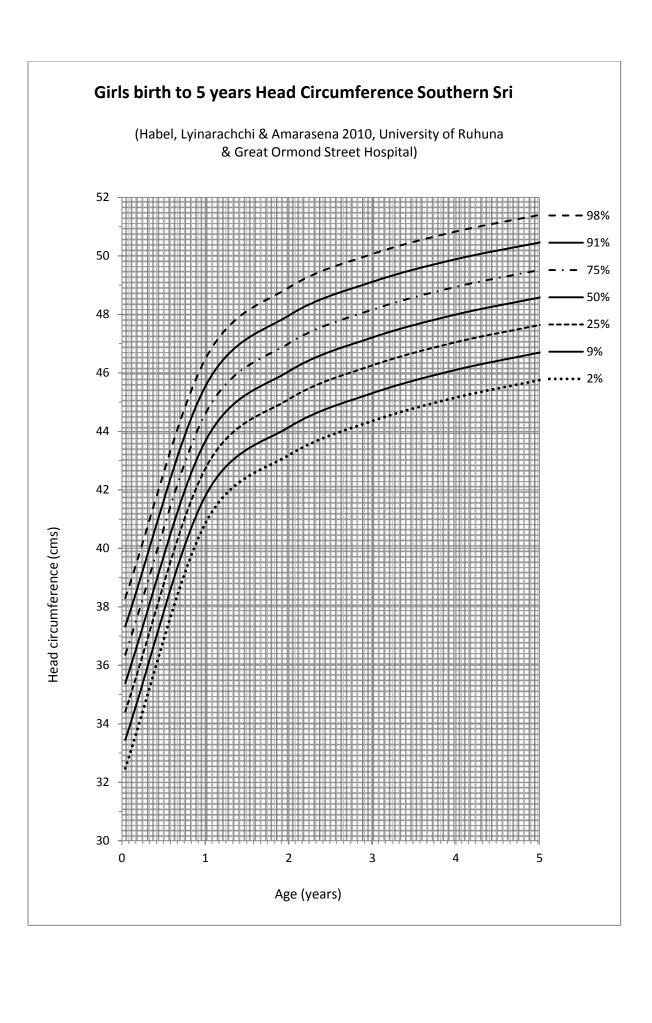

Southern Sri Lanka Growth Charts 2010, birth to 5 years and birth to 25 years, for Height, Weight, Body Mass Index and Head Circumference.

Habel A, Lyinarachchi N & Amarasena S.

Compiled from data on 3,500 individuals, a cross sectional study conducted by the Paediatric Department of the University of Ruhuna, in conjunction with Great Ormond Street Hospital. Charts constructed using LMS Chartmaker Pro 1.27.