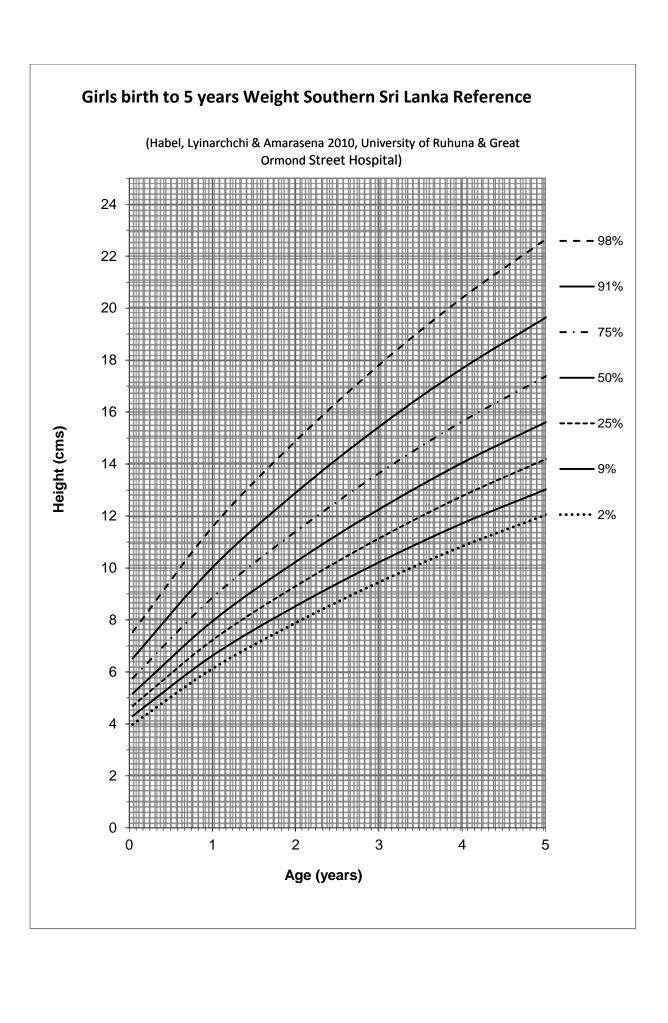

Southern Sri Lanka Growth Charts 2010, birth to 5 years and birth to 25 years, for Height, Weight, Body Mass Index and Head Circumference.

Habel A, Lyinarachchi N & Amarasena S.

Compiled from data on 3,500 individuals, a cross sectional study conducted by the Paediatric Department of the University of Ruhuna, in conjunction with Great Ormond Street Hospital. Charts constructed using LMS Chartmaker Pro 1.27.