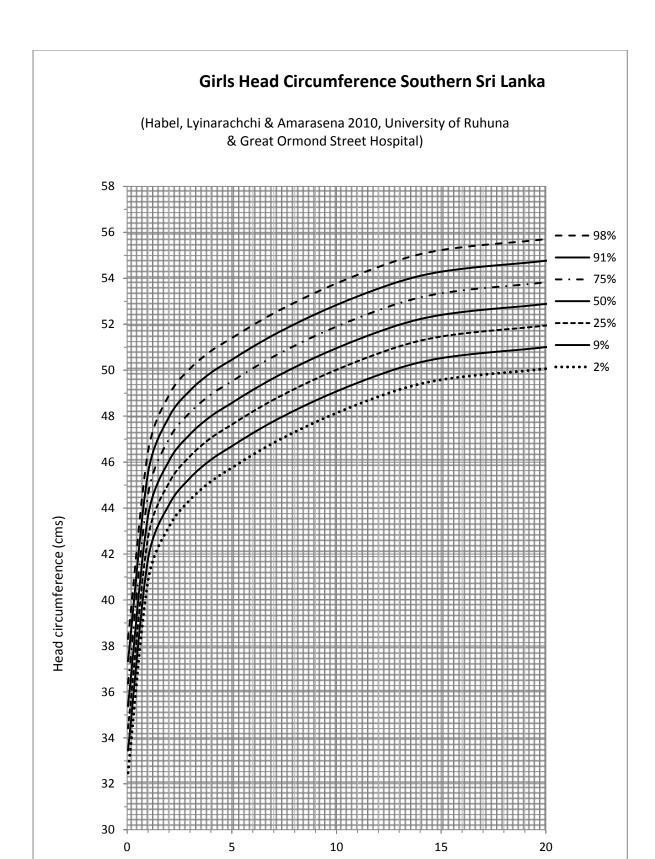

Southern Sri Lanka Growth Charts 2010, birth to 5 years and birth to 25 years, for Height, Weight, Body Mass Index and Head Circumference.

Habel A, Lyinarachchi N & Amarasena S.

Compiled from data on 3,500 individuals, a cross sectional study conducted by the Paediatric Department of the University of Ruhuna, in conjunction with Great Ormond Street Hospital. Charts constructed using LMS Chartmaker Pro 1.27.