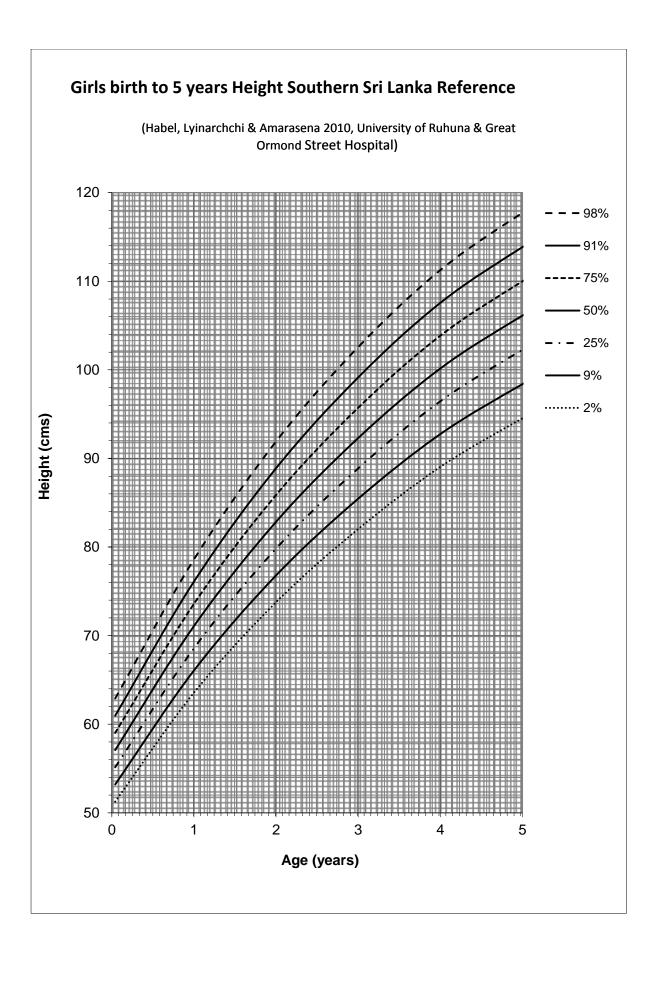

Southern Sri Lanka Growth Charts 2010, birth to 5 years and birth to 25 years, for Height, Weight, Body Mass Index and Head Circumference.

Habel A, Lyinarachchi N & Amarasena S.

Compiled from data on 3,500 individuals, a cross sectional study conducted by the Paediatric Department of the University of Ruhuna, in conjunction with Great Ormond Street Hospital. Charts constructed using LMS Chartmaker Pro 1.27.