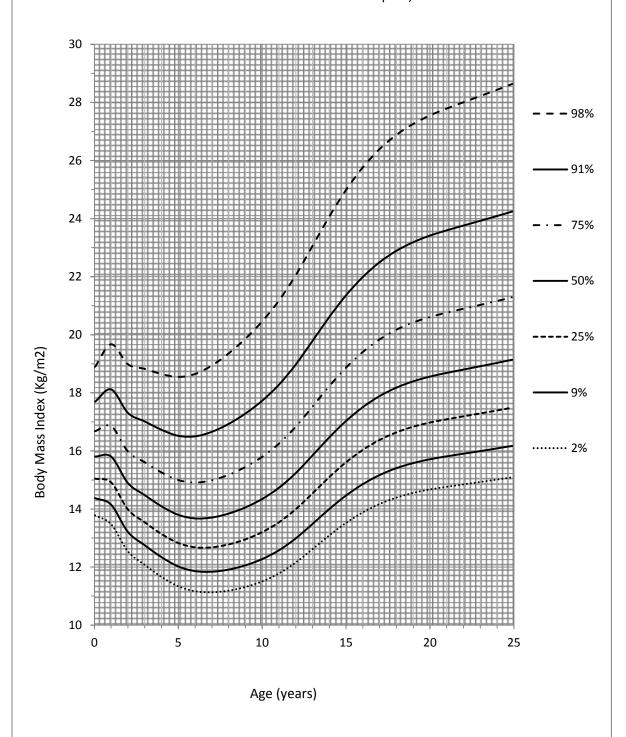

## Girls birth to 25 years Body Mass Index Southern Sri Lanka

(Habel, Lyinarachchi and Amarasena 2010, University of Ruhuna & Great Ormond Street Hospital)

(Habel, Lyinarachchi and Amarasena 2010, University of Ruhuna & Great Ormond Street Hospital)