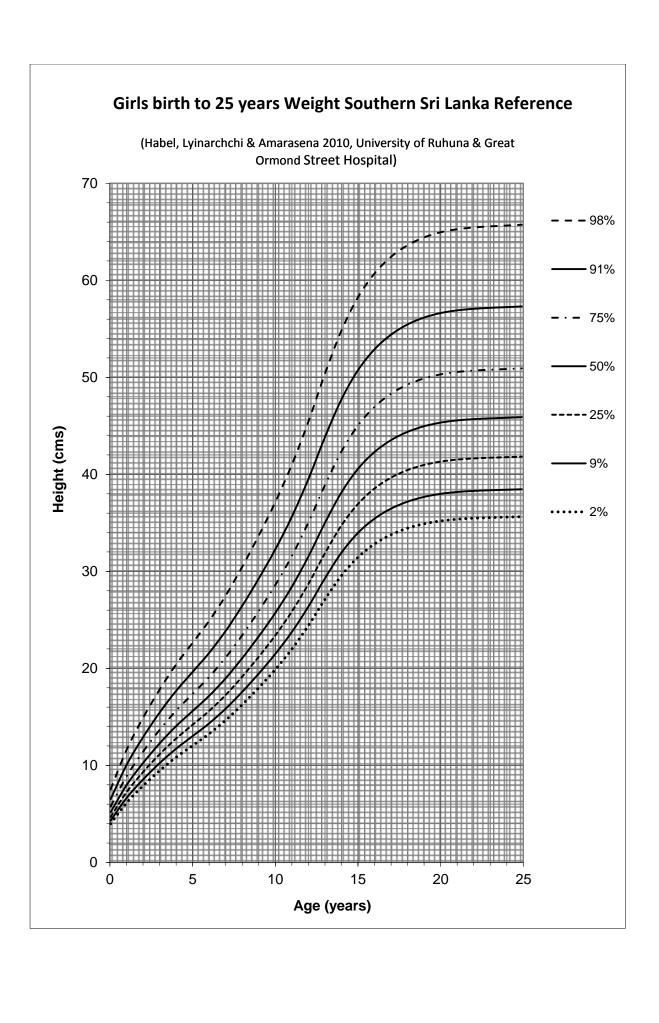

Southern Sri Lanka Growth Charts 2010, birth to 5 years and birth to 25 years, for Height, Weight, Body Mass Index and Head Circumference.

Habel A, Lyinarachchi N & Amarasena S.

Compiled from data on 3,500 individuals, a cross sectional study conducted by the Paediatric Department of the University of Ruhuna, in conjunction with Great Ormond Street Hospital. Charts constructed using LMS Chartmaker Pro 1.27.