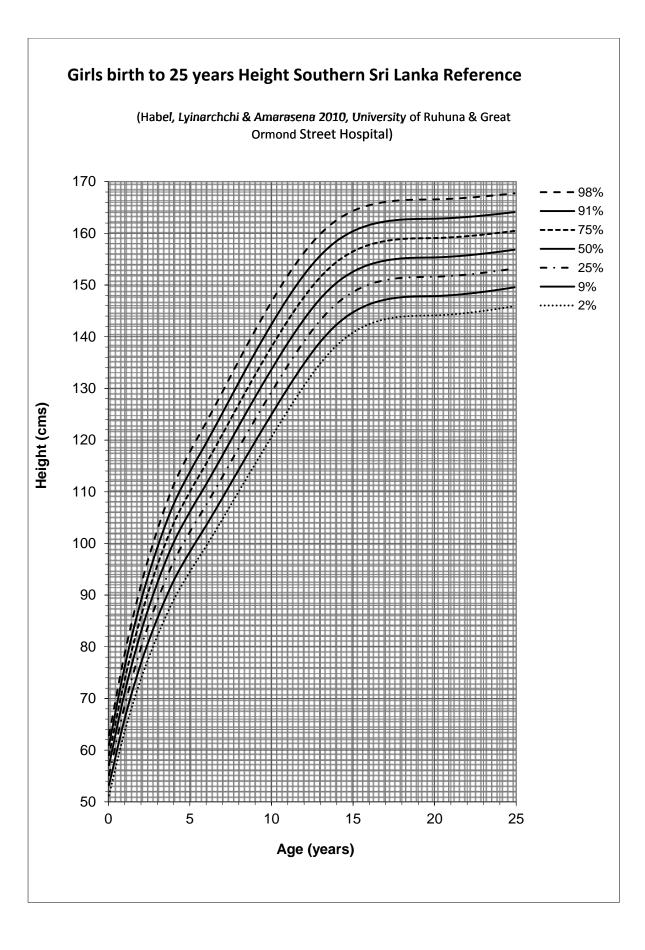

Southern Sri Lanka Growth Charts 2010, birth to 5 years and birth to 25 years, for Height, Weight, Body Mass Index and Head Circumference.

Habel A, Lyinarachchi N & Amarasena S.

Compiled from data on 3,500 individuals, a cross sectional study conducted by the Paediatric Department of the University of Ruhuna, in conjunction with Great Ormond Street Hospital. Charts constructed using LMS Chartmaker Pro 1.27.