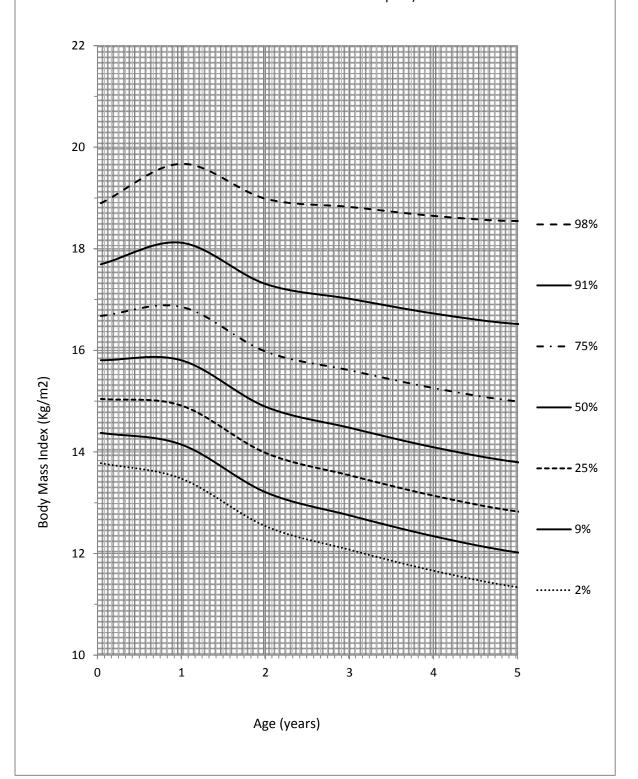

## Girls birth to 25 years Body Mass Index Southern Sri Lanka

(Habel, Lyinarachchi and Amarasena 2010, University of Ruhuna & Great Ormond Street Hospital)

(Habel, Lyinarachchi and Amarasena 2010, University of Ruhuna & Great Ormond Street Hospital)