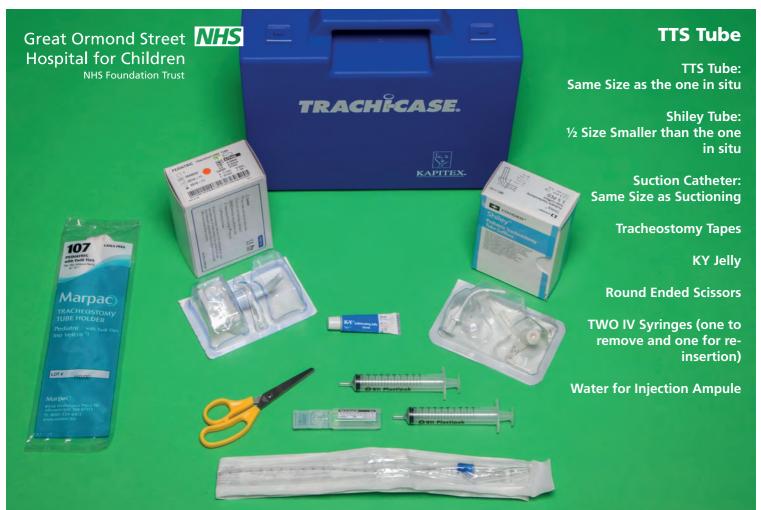

### T Tube

Bivona Tracheostomy tube: Same Size as the one in situ (refer to tube chart to convert Fg into mm)

> Shiley Tube: 1/2 Size Smaller than the one in situ

Suction Catheter: Same Size as Suctioning

**Tracheostomy Tapes** 

**KY Jelly** 

Round Ended Scissors

Male to Female Adaptor (must fit snuggly into T tube)

**Blue Clamps** 

Great Ormond Street **NHS** Hospital for Children

NHS Foundation Trust