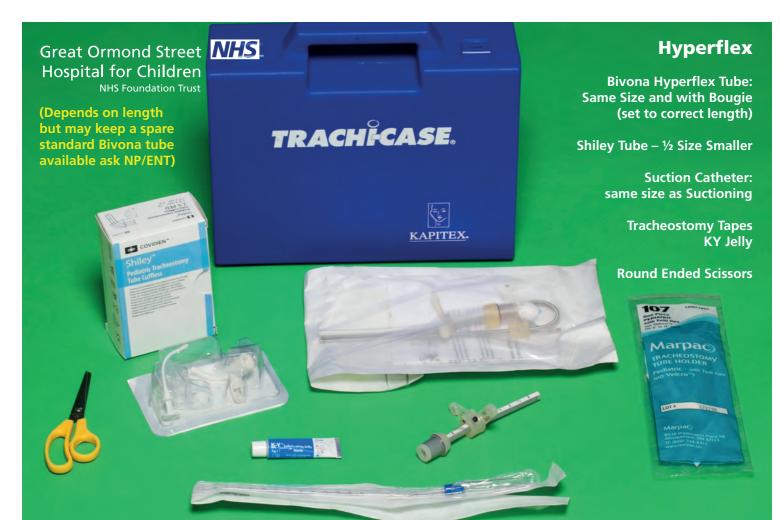

# TRACHHCASE.

Shiley Tube: Same Size as the one in situ

Shiley Tube: ½ Size Smaller as the one in situ

> Suction Catheter: Same Size as Suctioning

> > **Tracheostomy Tapes**

**KY Jelly** 

#### **Round Ended Scissors**