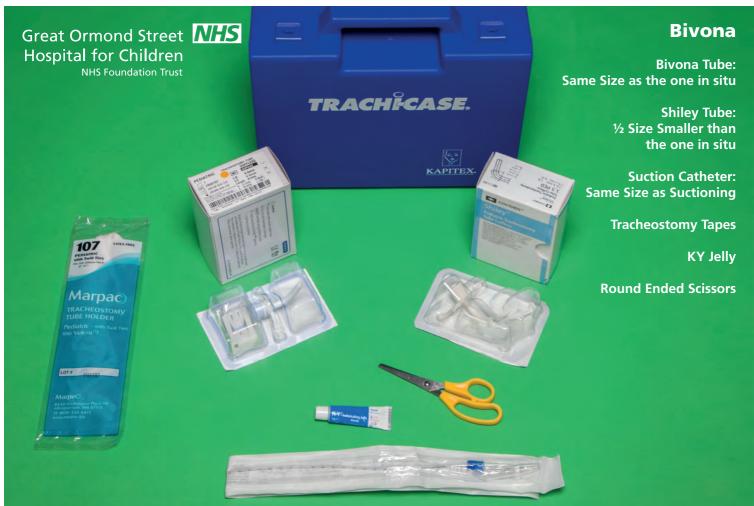

## Great Ormond Street **NHS** Hospital for Children

NHS Foundation Trust

# TRACHHCASE.

Shiley Tube: Same Size as the one in situ

Shiley Tube: ½ Size Smaller as the one in situ

> Suction Catheter: Same Size as Suctioning

> > **Tracheostomy Tapes**

**KY Jelly** 

#### **Round Ended Scissors**