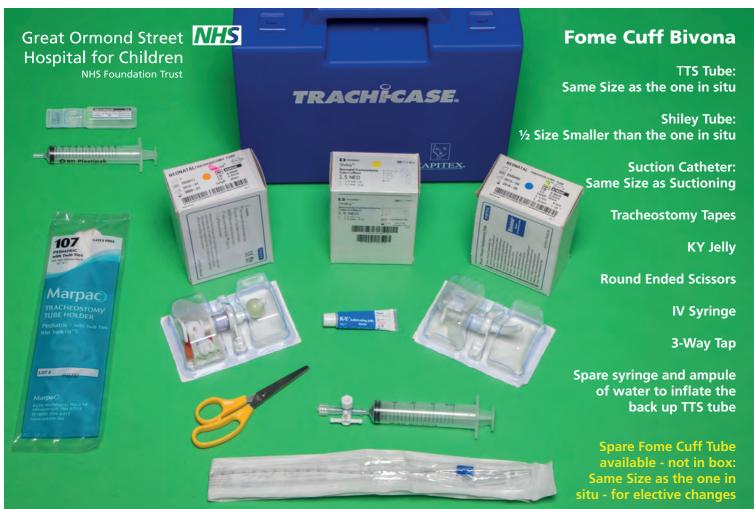

### T Tube

Bivona Tracheostomy tube: Same Size as the one in situ (refer to tube chart to convert Fg into mm)

> Shiley Tube: 1/2 Size Smaller than the one in situ

Suction Catheter: Same Size as Suctioning

**Tracheostomy Tapes** 

**KY Jelly** 

Round Ended Scissors

Male to Female Adaptor (must fit snuggly into T tube)

**Blue Clamps** 

Great Ormond Street **NHS** Hospital for Children

NHS Foundation Trust