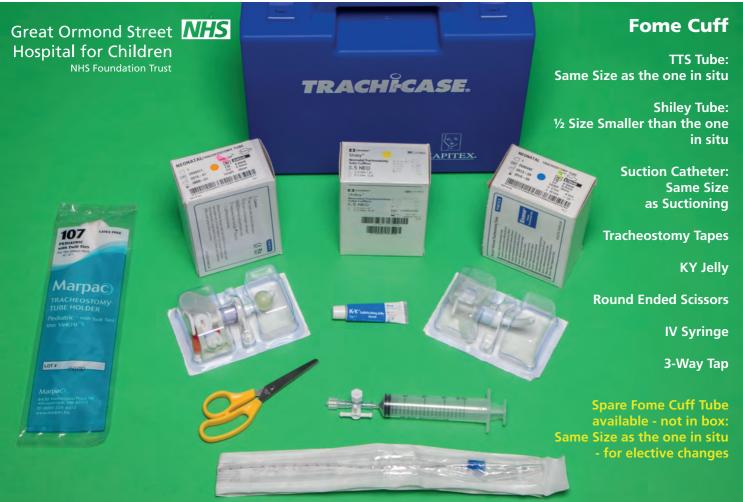

## Great Ormond Street **NHS** Hospital for Children

NHS Foundation Trust

# TRACHHCASE.

Shiley Tube: Same Size as the one in situ

Shiley Tube: ½ Size Smaller as the one in situ

> Suction Catheter: Same Size as Suctioning

> > **Tracheostomy Tapes**

**KY Jelly** 

#### **Round Ended Scissors**













### T Tube

Bivona Tracheostomy tube: Same Size as the one in situ (refer to tube chart to convert Fg into mm)

> Shiley Tube: 1/2 Size Smaller than the one in situ

Suction Catheter: Same Size as Suctioning

**Tracheostomy Tapes** 

**KY Jelly** 

Round Ended Scissors

Male to Female Adaptor (must fit snuggly into T tube)

**Blue Clamps** 

Great Ormond Street **NHS** Hospital for Children

NHS Foundation Trust

# TRACHÈCASE.