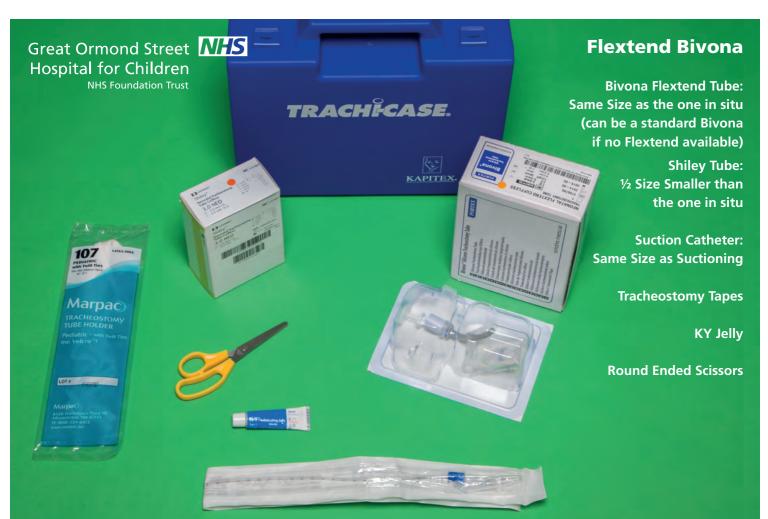

# TRACHHCASE.

Shiley Tube: Same Size as the one in situ

Shiley Tube: ½ Size Smaller as the one in situ

> Suction Catheter: Same Size as Suctioning

> > **Tracheostomy Tapes**

**KY Jelly** 

#### **Round Ended Scissors**

**Tracheostomy Tapes** 

**KY Jelly** 

Round Ended Scissors

Male to Female Adaptor (must fit snuggly into T tube)

**Blue Clamps** 

Great Ormond Street **NHS** Hospital for Children

NHS Foundation Trust