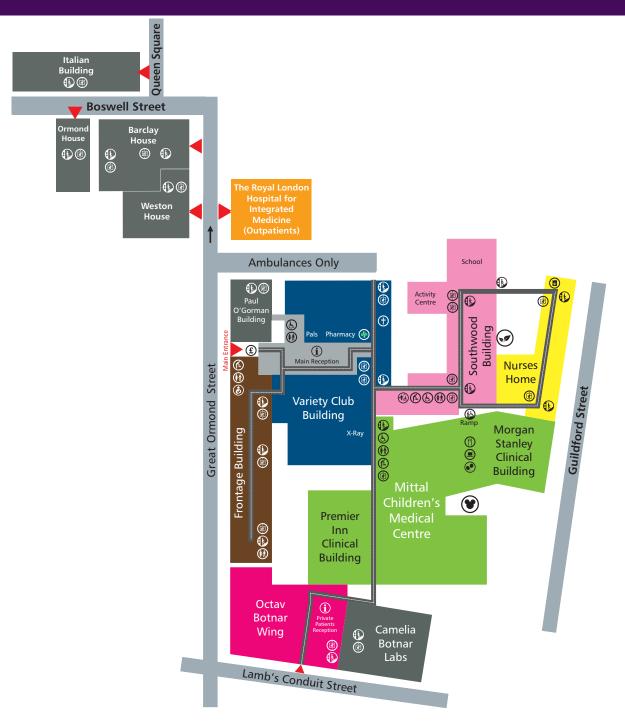

## **Level 2 Ground Floor**

WC Male & Female

£ Cash Point

(aundry

Link Corridors

Assisted WC

Café

Morgan Stanley Garden

Baby Change

Lift

| Wards                                        | Building / Level                                                     |        |
|----------------------------------------------|----------------------------------------------------------------------|--------|
| <b>►</b> Alligator                           | Mittal Children's Medical Centre<br>Morgan Stanley Clinical Building | 4      |
| <b>▲</b> Bear                                | Mittal Children's Medical Centre<br>Morgan Stanley Clinical Building | 6      |
| Bumblebee<br>Butterfly                       | Octav Botnar Wing<br>Octav Botnar Wing                               | 5<br>4 |
| Cardiac Intensive Care Unit (Flamingo)       | Mittal Children's Medical Centre<br>Morgan Stanley Clinical Building | 4      |
| <b>▶</b> Chameleon                           | Mittal Children's Medical Centre<br>Premier Inn Clinical Building    | 5      |
| Dialysis Unit (Eagle)                        | Mittal Children's Medical Centre<br>Morgan Stanley Clinical Building | 7      |
| <b>Eagle</b>                                 | Mittal Children's Medical Centre<br>Morgan Stanley Clinical Building | 7      |
| Elephant                                     | Variety Club Building                                                | 6      |
| <b>₱</b> Flamingo                            | Mittal Children's Medical Centre<br>Morgan Stanley Clinical Building | 4      |
| Fox                                          | Variety Club Building                                                | 5      |
| Gastroenterology Investigation Suite         | Octav Botnar Wing                                                    | 3      |
| Giraffe                                      | Variety Club Building                                                | 6      |
| جناح هدجهوغ Hedgehog Ward                    | Variety Club Building Mittal Children's Medical Centre               | 3      |
| Kangaroo                                     | Premier Inn Clinical Building                                        | 2      |
| Kingfisher                                   | Octav Botnar Wing                                                    | 3      |
| <b>№</b> Koala                               | Mittal Children's Medical Centre<br>Morgan Stanley Clinical Building | 5      |
| 🔊 Leopard                                    | Mittal Children's Medical Centre<br>Premier Inn Clinical Building    | 2      |
| Lion                                         | Variety Club Building                                                | 6      |
| Mildred Creak Unit                           | Frontage Building                                                    | 5<br>4 |
| Neonatal Intensive Care Unit (NICU)          | Variety Club Building Mittal Children's Medical Centre               | 4      |
| Nightingale Day Unit                         | Premier Inn Clinical Building  Mittal Children's Medical Centre      | 3      |
| Nanther Panther                              | Premier Inn Clinical Building                                        | 6      |
| Paediatric Intensive Care Unit               | Variety Club Building                                                | 4      |
| E pelises                                    | Mittal Children's Medical Centre                                     | 7      |
| Pelican                                      | Premier Inn Clinical Building                                        |        |
| Peter Pan                                    | Southwood Building                                                   | 7      |
| Possum                                       | Mittal Children's Medical Centre<br>Premier Inn Clinical Building    | 5      |
| Rainforest                                   | Southwood Building                                                   | 8      |
| Renal Support Unit<br>Respiratory Sleep Unit | Southwood Building                                                   | 7      |
| Robin                                        | Southwood Building Variety Club Building                             | 5      |
| Safari Daycare                               | Southwood Building                                                   | 9      |
| Safari Outpatients                           | Southwood Building                                                   | 9      |
| Starfish (RANU)                              | Southwood Building                                                   | 4      |
| Sky                                          | Octav Botnar Wing                                                    | 6      |
| Squirrel                                     | Variety Club Building                                                | 5      |
| Walrus Clinical Investigations Centre        | Mittal Children's Medical Centre<br>Morgan Stanley Clinical Building | 1      |
|                                              | Mittal Children's Medical Centre                                     | 1      |
| Malrus Day Care                              | Morgan Stanley Clinical Building                                     |        |

| Department                                                       | Building / Level                                                     |        |
|------------------------------------------------------------------|----------------------------------------------------------------------|--------|
| Activity Centre                                                  | Southwood Building                                                   | 2      |
| Anaesthetic Pre-Assessment Clinic                                | Variety Club Building                                                | 2      |
| Audiology                                                        | Frontage Building                                                    | 2      |
| Bod Pod                                                          | Mittal Children's Medical Centre Premier Inn Clinical Building       | 1      |
| Caterpillar Outpatients                                          | Octav Botnar Wing                                                    | 2      |
| Chapel ①                                                         | Variety Club Building                                                | 2      |
| Charity Hub                                                      | Mittal Children's Medical Centre                                     | 2      |
|                                                                  | Morgan Stanley Clinical Building                                     |        |
| Cheetah Outpatients                                              | Variety Club Building                                                | 2      |
| Clinical Neurophysiology (EEG)                                   | Southwood Building Frontage Building                                 | 1      |
| Clinical Research Facility (CRF) Cochlear Implant                | Frontage Building                                                    | 2      |
| CMR / XMR Hybrid Angio Suite                                     | Variety Club Building                                                | 1      |
| Dental                                                           | Variety Club Building                                                | 2      |
| Dept of Child and Adolescent<br>Mental Health                    | Frontage Building                                                    | 4      |
| Doctors' Mess                                                    | Nurses Home                                                          | 2      |
| Echo / ECG                                                       | Mittal Children's Medical Centre                                     | 1      |
|                                                                  | Morgan Stanley Clinical Building                                     |        |
| Family Accommodation                                             | Variety Club Building                                                | 2      |
| GOSH Shop <b>®</b>                                               | Mittal Children's Medical Centre<br>Morgan Stanley Clinical Building | 2      |
| Haemophilia Centre                                               | The Royal London Hospital<br>for Integrated Medicine                 |        |
| Interventional Radiology                                         | Variety Club Building                                                | 3      |
| Lung Function                                                    | Mittal Children's Medical Centre<br>Morgan Stanley Clinical Building | 1      |
| Magpie                                                           | Southwood Building                                                   | 4      |
| Main Reception                                                   | Variety Club Building                                                | 2      |
| Manta Ray Outpatients                                            | Frontage Building                                                    | 1      |
| Muslim Prayer Rooms & Quiet Room<br>المصلى وغرفة السكينة والهدوء | Southwood Building                                                   | 3      |
| Maxillofacial & Dental                                           | Variety Club Building                                                | 2      |
| Medical Illustration                                             | Southwood Building                                                   | 2      |
| Morgan Stanley Garden <i>⊙</i>                                   | Southwood Building Mittal Children's Medical Centre                  | 2      |
| Nuclear Medicine                                                 | Premier Inn Clinical Building                                        | 1      |
| Otter Imaging Suite                                              | Variety Club Building                                                | 1      |
| Outpatients Reception                                            | Variety Club Building                                                | 2      |
| Outpatients                                                      | The Royal London Hospital                                            |        |
| Hare, Hippo & Zebra                                              | for Integrated Medicine                                              |        |
| Paediatric Psychology                                            | Frontage Building Nurses Home                                        | 4      |
| Patient Laundry Patient Advice & Liaison Service (Pals)          | Variety Club Building                                                | 2      |
| Patient Hotel                                                    | Weston House                                                         | 3      |
| Patient Transport                                                | Variety Club Building                                                | 2      |
| Pharmacy 🐵                                                       | Variety Club Building                                                | 2      |
| Physiotherapy                                                    | Frontage Building                                                    | 5      |
| Rhino Outpatients                                                | Frontage Building                                                    | 2      |
| School<br>Security                                               | Southwood Building                                                   | 2<br>2 |
| Shabbat Room                                                     | Southwood Building Variety Club Building                             | 1      |
| Social Work Services                                             | Southwood Building                                                   | 2      |
| The Disney Reef 👻                                                | Mittal Children's Medical Centre<br>Morgan Stanley Clinical Building | 2      |
| The Lagoon (1) (8)                                               | Mittal Children's Medical Centre<br>Morgan Stanley Clinical Building | 2      |
| Travel Reimbursement                                             | Variety Club Building                                                | 2      |
| Turtle Imaging Suite                                             | Southwood Building                                                   | 1      |
| Urodynamics                                                      | Southwood Building                                                   | 7      |
| X Ray                                                            | Variety Club Building                                                | 2      |